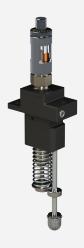

# **SPECIALITY PUMPS**

Vacuum

| F | PART NO.       | SIZE  | MAX PRESSURE       |
|---|----------------|-------|--------------------|
| 6 | 50010000030423 | 3/16" | 3000 PSI (207 BAR) |
| 6 | 50010000030424 | 1/4"  | 3000 PSI (207 BAR) |

2" Short Suction Tube

Proven Solutions for the Global Compression Industry  $\sp{\circ}$ 

CPI provides industry leading lubrication system products and services, partnering with our customers to develop individual solutions to their unique lubrication needs. From individual components to complete, turnkey systems, we can provide the resources and expertise to ensure your compressor operates at peak performance and longevity.