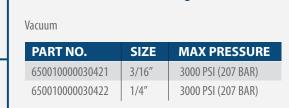

# **SPECIALITY PUMPS**

Vacuum

| F | PART NO.       | SIZE  | MAX PRESSURE       |
|---|----------------|-------|--------------------|
| 6 | 50010000030423 | 3/16" | 3000 PSI (207 BAR) |
| 6 | 50010000030424 | 1/4"  | 3000 PSI (207 BAR) |