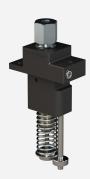

#### **STANDARD PUMPS**

Pressure

| PART NO.        | SIZE  | MAX PRESSURE       |
|-----------------|-------|--------------------|
| 650010000030433 | 3/16" | 3000 PSI (207 BAR) |
| 650010000030434 | 1/4"  | 3000 PSI (207 BAR) |